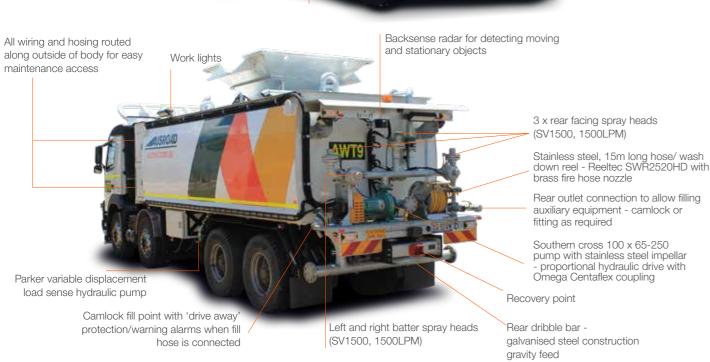

### DELIVERING RELIEF FROM DRY AND DUSTY CONDITIONS

AUSROAD® Water Trucks have been designed to survive rugged mining conditions. They are built tough.

As with every AUSROAD® vehicle, safety is at the forefront of this truck's design and application. With a massive water capacity of 21,000L, these trucks are the vehicle of choice for large scale mines needing efficient wet down processes to reduce dust disturbance and subsequently increase safety.

### WATER TRUCKS QUICK FACTS