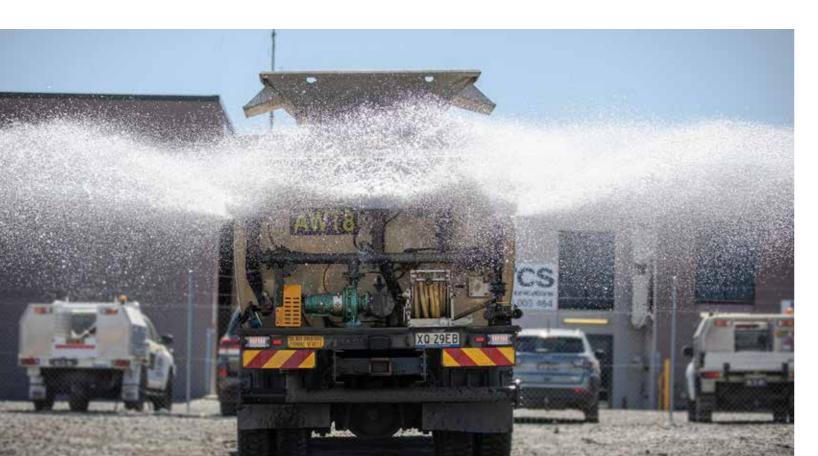

### DELIVERING RELIEF FROM DRY AND DUSTY CONDITIONS

AUSROAD® Water Trucks have been designed to survive rugged mining conditions. They are built tough.

As with every AUSROAD® vehicle, safety is at the forefront of this truck's design and application. With a massive water capacity of 21,000L, these trucks are the vehicle of choice for large scale mines needing efficient wet down processes to reduce dust disturbance and subsequently increase safety.