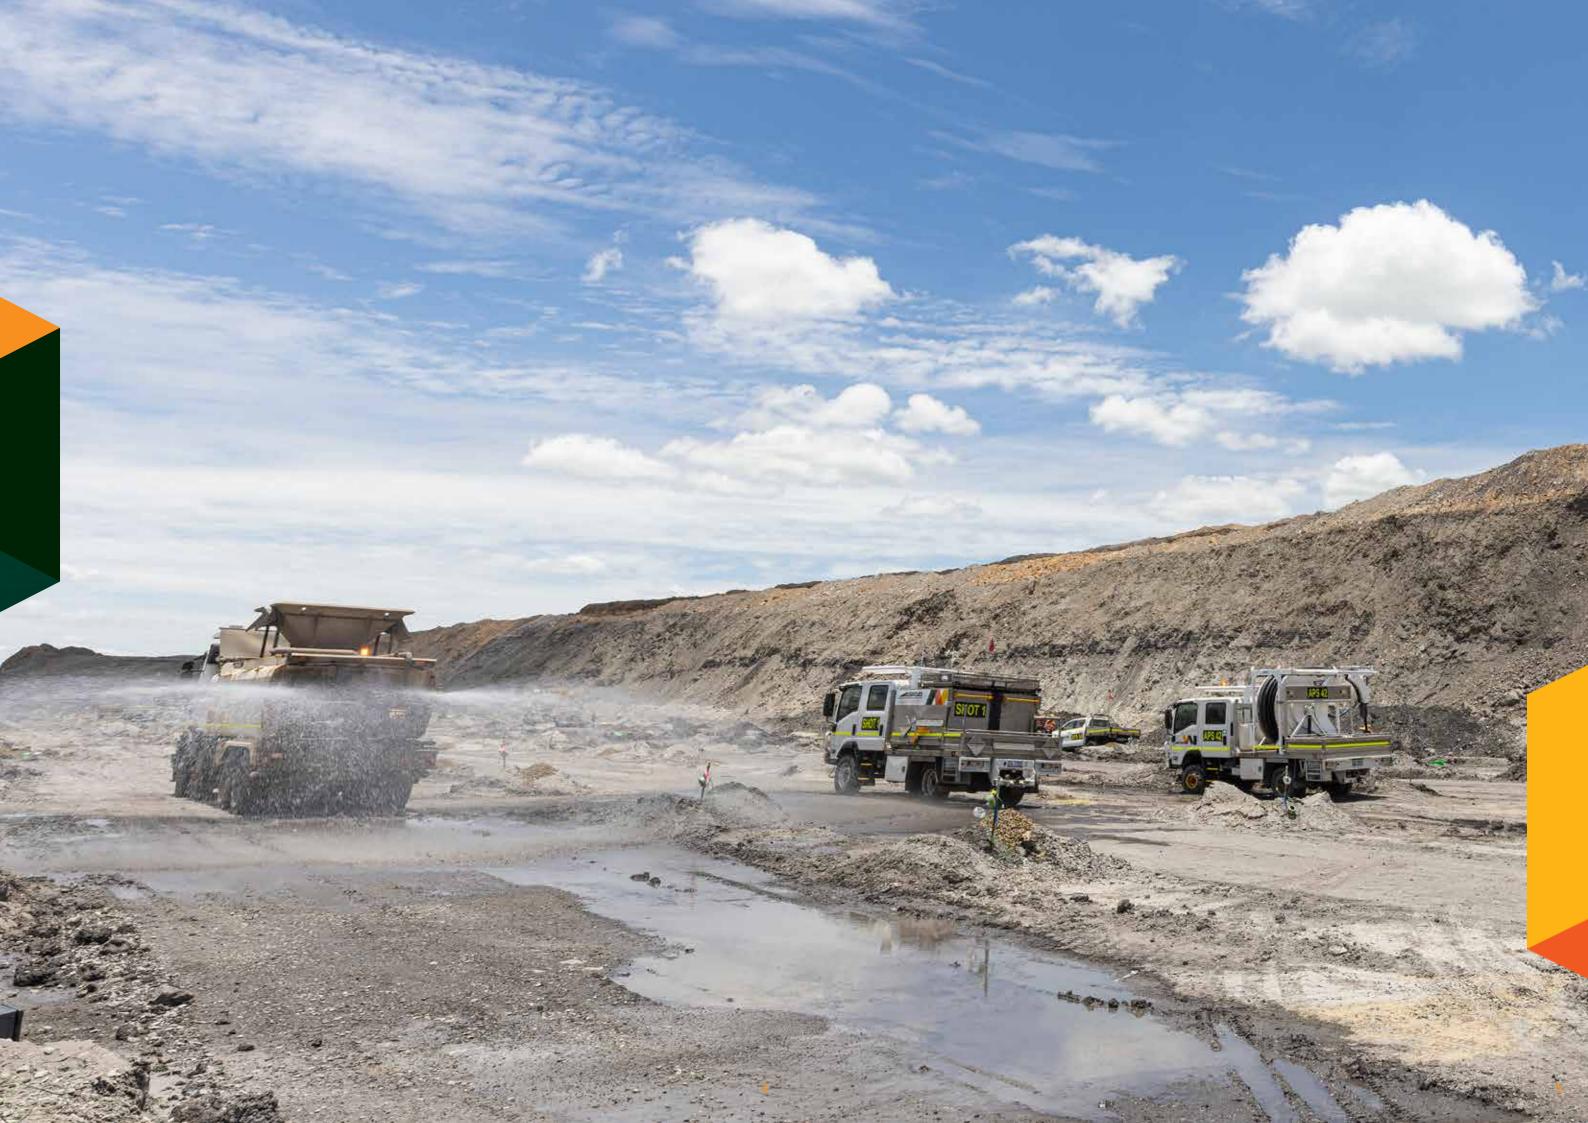

### DELIVERING RELIEF FROM DRY AND DUSTY CONDITIONS

AUSROAD® Water Trucks have been designed to survive rugged mining conditions. They are built tough.

As with every AUSROAD® vehicle, safety is at the forefront of this truck's design and application. With a massive water capacity of 21,000L, these trucks are the vehicle of choice for large scale mines needing efficient wet down processes to reduce dust disturbance and subsequently increase safety.