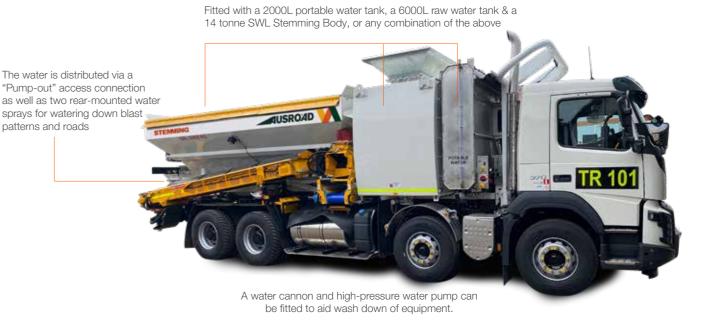

# DUAL PURPOSE TRUCKS

Combining the efficiency of its world-leading Stemming Trucks, with the safety of its durable water trucks, AUSROAD® has developed a combination Stemming and Water truck for clients who want to get the most out of their equipment.