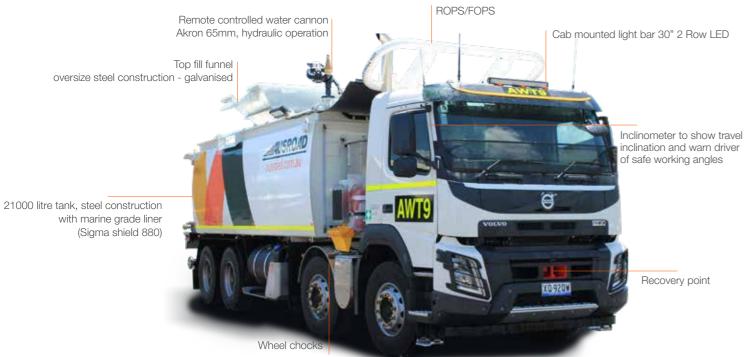

### DELIVERING RELIEF FROM DRY AND DUSTY CONDITIONS

AUSROAD® Water Trucks have been designed to survive rugged mining conditions. They are built tough.

As with every AUSROAD® vehicle, safety is at the forefront of this truck's design and application. With a massive water capacity of 21,000L, these trucks are the vehicle of choice for large scale mines needing efficient wet down processes to reduce dust disturbance and subsequently increase safety.

### WATER TRUCKS QUICK FACTS