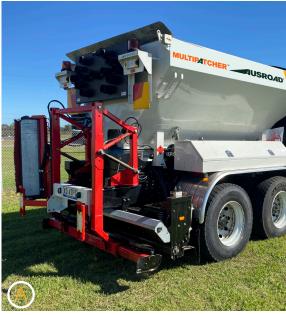

# MULTIPATCHER™ ROAD MAINTENANCE HIRE UNIT

Ausroad have a fleet of Road Maintenance units currently available for hire. We can deliver the units to any part of Australia and also supply operator.

The AUSROAD Multipatcher Road Maintenance Hire Unit is designed to deliver road maintenance tasks:

- Self-loading of emulsion from drum capability
- Heating options available
- All Multipatchers automatic transmission
- Great option for try before you buy
- Increase your existing repair capacity with a hire unit for a period after rain event
- Operator support throughout hire General maintenance repairs

### **MULTIPATCHER™ ROAD MAINTENANCE**

- The spray bar and aggregate spreader can operate at full width (2.4 metres) or be used in any combination of eight 300mm wide gates, all controlled from the cab.
- Blow patching via remote controlled front boom.
- This process is extremely effective for heavy patching, shoulder seals, strip patching etc. Spray and cover rates are all controllable from the cab via the control system.
- When the full width paver bar is in use, aggregate is sprayed with emulsion as it drops to the road before being levelled off with the paver bar. This is an effective and permanent solution whenever a surface correction is required. Uses include shoulder repairs, wheel rutting etc.