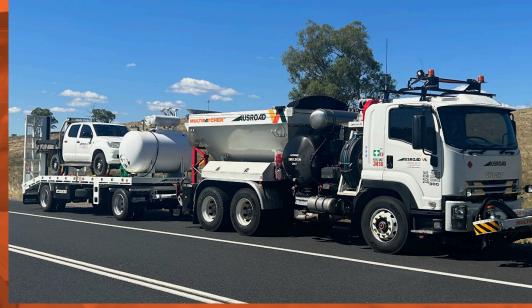

# MULTIPATCHER™ ROAD MAINTENANCE HIRE UNIT

Ausroad have a fleet of Road Maintenance units currently available for hire. We can deliver the units to any part of Australia and also supply operator.

The AUSROAD Multipatcher Road Maintenance Hire Unit is designed to deliver road maintenance tasks:

- Self-loading of emulsion from drum capability
- Heating options available
- All Multipatchers automatic transmission
- Great option for try before you buy
- Increase your existing repair capacity with a hire unit for a period after rain event
- Operator support throughout hire General maintenance repairs