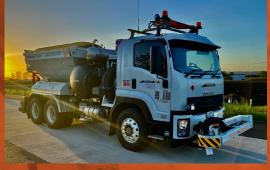

# MULTIPATCHER™ ROAD MAINTENANCE HIRE UNIT

Ausroad have a fleet of Road Maintenance units currently available for hire. We can deliver the units to any part of Australia and also supply operator.

The AUSROAD Multipatcher Road Maintenance Hire Unit is designed to deliver road maintenance tasks:

### **MULTIPATCHER™ ROAD MAINTENANCE**

- The spray bar and aggregate spreader can operate at full width (2.4 metres) or be used in any combination of eight 300mm wide gates, all controlled from the cab.
- Blow patching via remote controlled front boom.
- This process is extremely effective for heavy patching, shoulder seals, strip patching etc. Spray and cover rates are all controllable from the cab via the control system.
- When the full width paver bar is in use, aggregate is sprayed with emulsion as it drops to the road before being levelled off with the paver bar. This is an effective and permanent solution whenever a surface correction is required. Uses include shoulder repairs, wheel rutting etc.