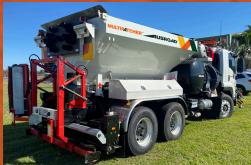

# MULTIPATCHER™ ROAD MAINTENANCE HIRE UNIT

Ausroad have a fleet of Road Maintenance units currently available for hire. We can deliver the units to any part of Australia and also supply operator.

The AUSROAD Multipatcher Road Maintenance Hire Unit is designed to deliver road maintenance tasks:

### **MULTIPATCHER™ ROAD MAINTENANCE**

- The spray bar and aggregate spreader can operate at full width (2.4 metres) or be used in any combination of eight 300mm wide gates, all controlled from the cab.
- Blow patching via remote controlled front boom.
- This process is extremely effective for heavy patching, shoulder seals, strip patching etc. Spray and cover rates are all controllable from the cab via the control system.
- When the full width paver bar is in use, aggregate is sprayed with emulsion as it drops to the road before being levelled off with the paver bar. This is an effective and permanent solution whenever a surface correction is required. Uses include shoulder repairs, wheel rutting etc.