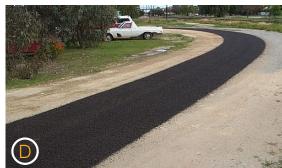

### **MULTIPATCHER™ ROAD MAINTENANCE**

- The spray bar and aggregate spreader can operate at full width (2.4 metres) or be used in any combination of eight 300mm wide gates, all controlled from the cab.
- Blow patching via remote controlled front boom.
- This process is extremely effective for heavy patching, shoulder seals, strip patching etc. Spray and cover rates are all controllable from the cab via the control system.
- When the full width paver bar is in use, aggregate is sprayed with emulsion as it drops to the road before being levelled off with the paver bar. This is an effective and permanent solution whenever a surface correction is required. Uses include shoulder repairs, wheel rutting etc.