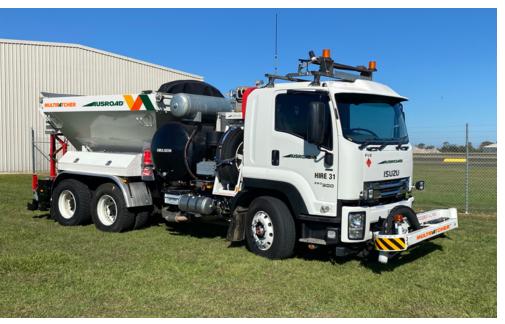

# MULTIPATCHER™ ROAD MAINTENANCE HIRE UNIT

Ausroad have a fleet of Road Maintenance units currently available for hire. We can deliver the units to any part of Australia and also supply operator.

The AUSROAD Multipatcher Road Maintenance Hire Unit is designed to deliver road maintenance tasks:

- Self-loading of emulsion from drum capability
- Heating options available
- All Multipatchers automatic transmission
- Great option for try before you buy
- Increase your existing repair capacity with a hire unit for a period after rain event
- Operator support throughout hire General maintenance repairs