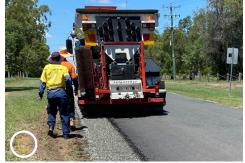

### **MULTIPATCHER™ ROAD MAINTENANCE**

- The spray bar and aggregate spreader can operate at full width (2.4 metres) or be used in any combination of eight 300mm wide gates, all controlled from the cab.
- Blow patching via remote controlled front boom.
- This process is extremely effective for heavy patching, shoulder seals, strip patching etc. Spray and cover rates are all controllable from the cab via the control system.
- When the full width paver bar is in use, aggregate is sprayed with emulsion as it drops to the road before being levelled off with the paver bar. This is an effective and permanent solution whenever a surface correction is required. Uses include shoulder repairs, wheel rutting etc.