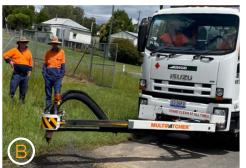

### **MULTIPATCHER™ ROAD MAINTENANCE**

- The spray bar and aggregate spreader can operate at full width (2.4 metres) or be used in any combination of eight 300mm wide gates, all controlled from the cab.
- Blow patching via remote controlled front boom.
- This process is extremely effective for heavy patching, shoulder seals, strip patching etc. Spray and cover rates are all controllable from the cab via the control system.
- When the full width paver bar is in use, aggregate is sprayed with emulsion as it drops to the road before being levelled off with the paver bar. This is an effective and permanent solution whenever a surface correction is required. Uses include shoulder repairs, wheel rutting etc.