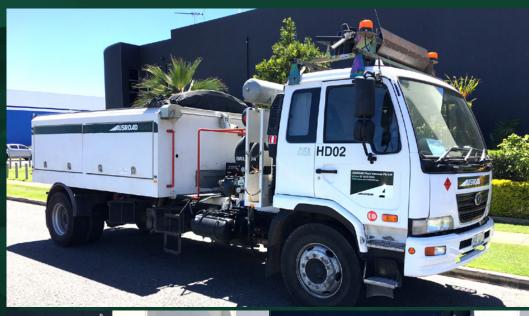

## HD SERIES ROAD MAINTENANCE HIRE UNIT

Short on plant to complete those continuing road maintenance jobs? Hire an AUSROAD™ HD Series Road Maintenance Unit and get the job done.

The AUSROAD™ HD Series Road Maintenance Hire Unit is designed to deliver asphalt or quarry products and is suitable for a variety of road maintenance tasks:

- » Pothole patching (large & small)
- » Heavy maintenance
- » Crack sealing
- » Patch compaction
- » General maintenance repairs

The AUSROAD™ HD Series Road Maintenance Unit Features:

- » 4 cubic meter capacity
- » Pressurised emulsion tank
- » Inline heating of emulsion
- » Emulsion spray wand
- » Pressurized water / kero tanks