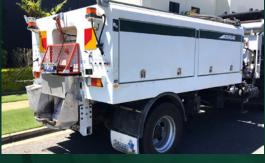

- » Pothole patching (large & small)
- » Heavy maintenance
- » Crack sealing
- » Patch compaction
- » General maintenance repairs

The AUSROAD™ HD Series Road Maintenance Unit Features:

- » 4 cubic meter capacity
- » Pressurised emulsion tank
- » Inline heating of emulsion
- » Emulsion spray wand
- » Pressurized water / kero tanks