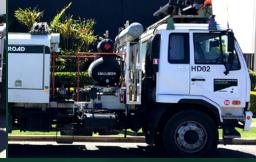

- » Pothole patching (large & small)
- » Heavy maintenance
- » Crack sealing
- » Patch compaction
- » General maintenance repairs

The AUSROAD™ HD Series Road Maintenance Unit Features:

- » 4 cubic meter capacity
- » Pressurised emulsion tank
- » Inline heating of emulsion
- » Emulsion spray wand
- » Pressurized water / kero tanks